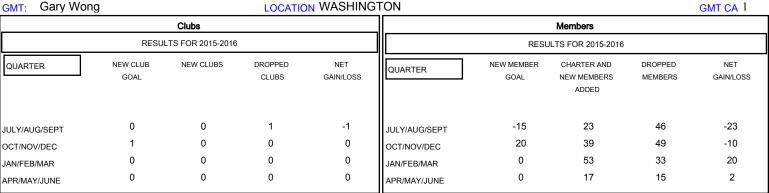

# MONTHLY MEMBERSHIP PROGRESS REPORT

## District 19 E

Results as of: 5/31/2016

#### Gary Wong **LOCATION WASHINGTON**



### GOALS AND ACTUAL NEW CLUBS CUMULATIVE



### GOALS AND ACTUAL MEMBERS CUMULATIVE



| - CURR  | ENT YEAR GOALS FOR NEW |
|---------|------------------------|
| MEMBERS |                        |

CURRENT YEAR ACTUAL MEMBERS

- LAST YEAR ACTUAL MEMBERS

| DROPPED CLUBS: 1 |     |
|------------------|-----|
| DDODDED MEMBERS  |     |
| DROPPED MEMBERS  |     |
| DECEASED         | 17  |
| CLUB CANCELLED   | 0   |
| OTHER            | 126 |
| TOTAL            | 143 |

| 37 CLUBS OF 52 ADDED 1 OR MORE<br>NEW MEMBERS | GENDER DISTRIBL  MALE  FEMALE         | TION<br>980 (66.31%)<br>498 (33.69%) |
|-----------------------------------------------|---------------------------------------|--------------------------------------|
| CLICK HERE FOR HEALTH ASSESSMENT DATA         | FAMILY UNIT MEMB