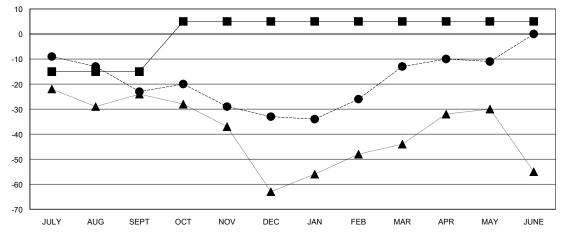

### GOALS AND ACTUAL MEMBERS CUMULATIVE

| - CURR  | ENT YEAR GOALS FOR NEW |
|---------|------------------------|
| MEMBERS |                        |

CURRENT YEAR ACTUAL MEMBERS

- LAST YEAR ACTUAL MEMBERS